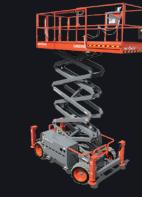

## **DIESEL SCISSOR LIFT SKYJACK SJ6832 RT**

## Rough terrain diesel scissor lift

| REACH HEIGHT    | 11.75 m       |
|-----------------|---------------|
| PLATFORM HEIGHT | 9.75 m        |
| STOWED HEIGHT*  | 1.75 m        |
| LENGTH          | 3.35 m        |
| WIDTH           | 1.76 m        |
| PLATFORM SIZE   | 2.44 x 1.42 m |
| EXTENDED SIZE   | 3.96 x 1.42 m |
| WEIGHT          | 3,781 kg      |
| LIFT CAPACITY   | 454 kg        |
|                 |               |

DIESEL POWERED Perfect for external applications

**OUTDOOR RATED** Wind rated for outdoor use

**ROUGH TERRAIN** 4 wheel drive for uneven ground

LEVELLING JACKS Levels the machine for use on uneven ground

Stowed height shown is with the handrails folded

The Skyjack SJ6832 RT is a compact rough terrain deisel scissor lift which offers the same industry leading rugged, robust, and reliability that have made Skyjack famous.