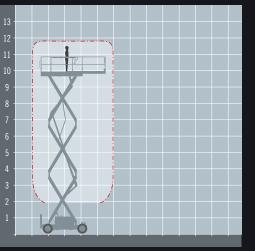

## **DIESEL SCISSOR LIFT SKYJACK SJ6832 RT**

## Rough terrain diesel scissor lift

| REACH HEIGHT    | 11.75 m       |
|-----------------|---------------|
| PLATFORM HEIGHT | 9.75 m        |
| STOWED HEIGHT*  | 1.75 m        |
| LENGTH          | 3.35 m        |
| WIDTH           | 1.76 m        |
| PLATFORM SIZE   | 2.44 x 1.42 m |
| EXTENDED SIZE   | 3.96 x 1.42 m |
| WEIGHT          | 3,781 kg      |
| LIFT CAPACITY   | 454 kg        |
|                 |               |

Stowed height shown is with the handrails folded

The Skyjack SJ6832 RT is a compact rough terrain deisel scissor lift which offers the same industry leading rugged, robust, and reliability that have made Skyjack famous.